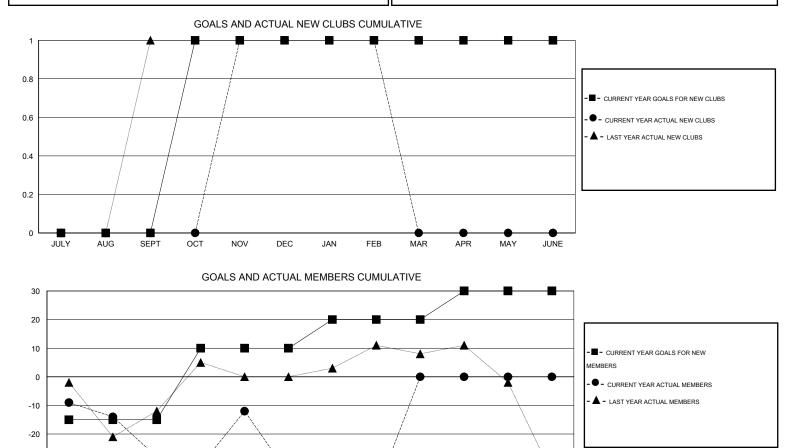

## LOCATION ONTARIO

| GMT: TERRY GRAHAM |                  | LOCATIO           | N ONTARIO        |                       |               |                    |                                     | GMT CA 2           |                  |
|-------------------|------------------|-------------------|------------------|-----------------------|---------------|--------------------|-------------------------------------|--------------------|------------------|
|                   |                  | Clubs             |                  |                       | Members       |                    |                                     |                    |                  |
|                   | RESU             | LTS FOR 2014-2015 |                  | RESULTS FOR 2014-2015 |               |                    |                                     |                    |                  |
| QUARTER           | NEW CLUB<br>GOAL | NEW CLUBS         | DROPPED<br>CLUBS | NET<br>GAIN/LOSS      | QUARTER       | NEW MEMBER<br>GOAL | CHARTER AND<br>NEW MEMBERS<br>ADDED | DROPPED<br>MEMBERS | NET<br>GAIN/LOSS |
| JULY/AUG/SEPT     | 0                | 0                 | 0                | 0                     | JULY/AUG/SEPT | -15                | 13                                  | 41                 | -28              |
| OCT/NOV/DEC       | 1                | 1                 | 0                | 1                     | OCT/NOV/DEC   | 25                 | 73                                  | 79                 | -6               |
| JAN/FEB/MAR       | 0                | 0                 | 0                | 0                     | JAN/FEB/MAR   | 10                 | 15                                  | 21                 | -6               |
| APR/MAY/JUNE      | 0                | 0                 | 0                | 0                     | APR/MAY/JUNE  | 10                 | 0                                   | 0                  | 0                |